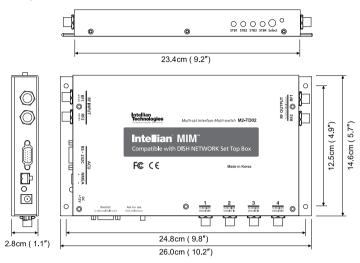

### I Technical Specifications

| Part                  | Specifications                                            |
|-----------------------|-----------------------------------------------------------|
| M2-TD02               | Multi-satellite Interface Multi-switch                    |
| Physical              |                                                           |
| Dimensions(WxDxH)     | 10.2 in (26cm) x 5.7 in (14.6cm) x 1.1 in (2.8cm)         |
| Storage Temp. Range   | 1.4 lbs (0.64 kg)                                         |
| Environmental         |                                                           |
| Operating Temp. Range | 5°F~130°F (-15°C                                          |
| Storage Temp. Range   | -13°F ~ 158°F (-25°C ~ 70°C)                              |
| Approvals             | CE / FCC                                                  |
| Warranty              | 3 years parts and 2 year labor                            |
| Interface             |                                                           |
| RF Port               | 2 x 4 Multi S/W and Expansion 2RF Ports                   |
| PC Interface          | RS232 - DB9                                               |
| ACU Interface         | RS232 - DB9                                               |
| Control Key           | One Integrated Push Button                                |
| Display               | 4 LEDs                                                    |
| Power Input           | 12 VDC (Max 10W)                                          |
|                       | Adaptor : Input 100-240 VAC 50/60Hz, Output : 12VDC 3.33A |
|                       |                                                           |

### System Dimension